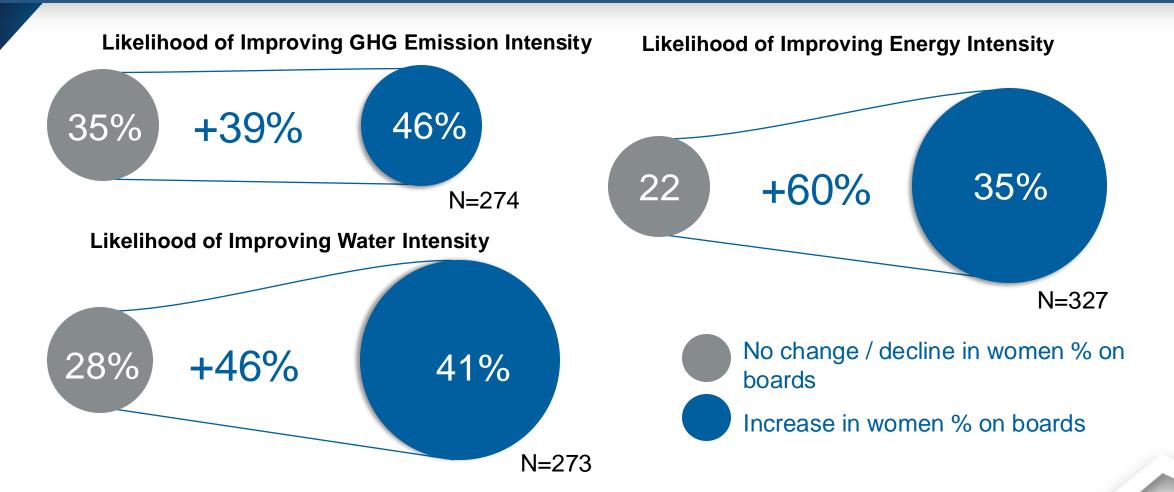

#### Are impacted by climate

Women are disproportionately impacted by climate change (OECD, 2021)

#### Improve climate governance

Companies with more than 30% of **women** on boards tend to have **better climate governance** (BloombergNEF and the Sasakawa Peace Foundation)

#### Decrease CO<sub>2</sub> emissions

1% increase in **women** managers within a firm is associated with a 0.5% **decrease in CO<sub>2</sub> emissions** in firms. (Bank for International Settlements)