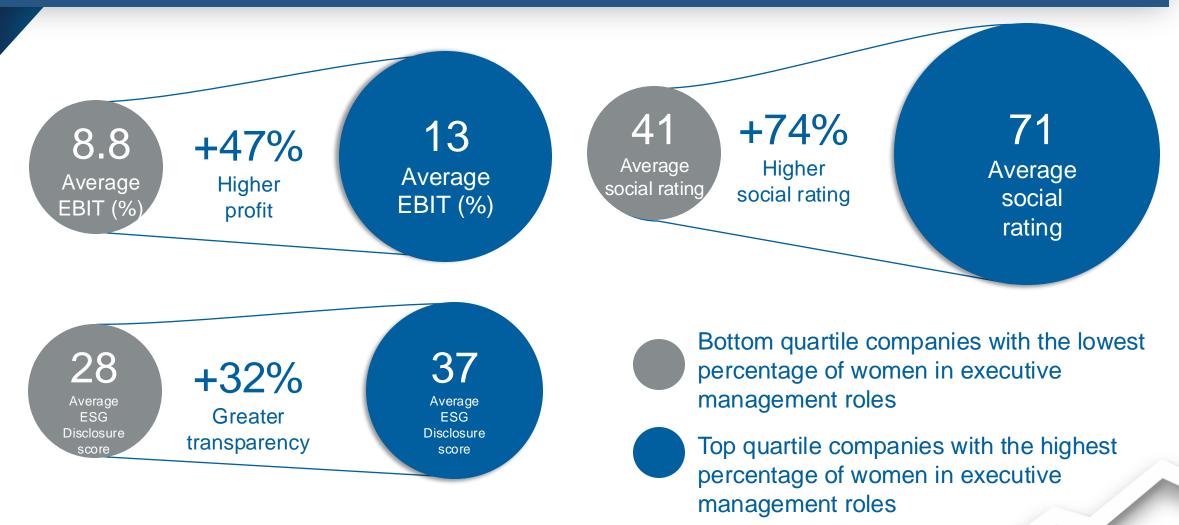

# BENEFITS OF EQUALITY

Benefit from higher profitability and financial performance

Make better decisions

Are more competitive and innovative

Have better attraction and retention of talent

Attract more funding

Improve environmental performance

#### Improve climate governance

Companies with more than 30% of **women** on boards tend to have **better climate governance** (BloombergNEF and the Sasakawa Peace Foundation)

#### Decrease CO<sub>2</sub> emissions

1% increase in **women** managers within a firm is associated with a 0.5% **decrease in CO<sub>2</sub> emissions** in firms. (Bank for International Settlements)