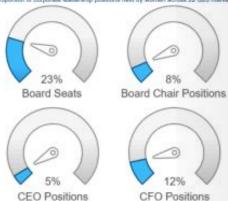

#### Introduction

This report provides an analysis of women in corporate leadership in capital markets in G20 countries. On average, women hold 23% of board seats, 8% of board chair, 5% of CEO and 12% of CFO positions across the G20 markets (overview figure 1, full details figure 2). Additionally the report covers the top five largest markets from 7 different regions / country groupings (overview figure 4, full details figure 5).

Figure 1. Dashboard: Women in Corporate Leadership, G20 Markets Proportion of corporate leadership positions held by women across 22 G20 markets.

Source: UN SSE