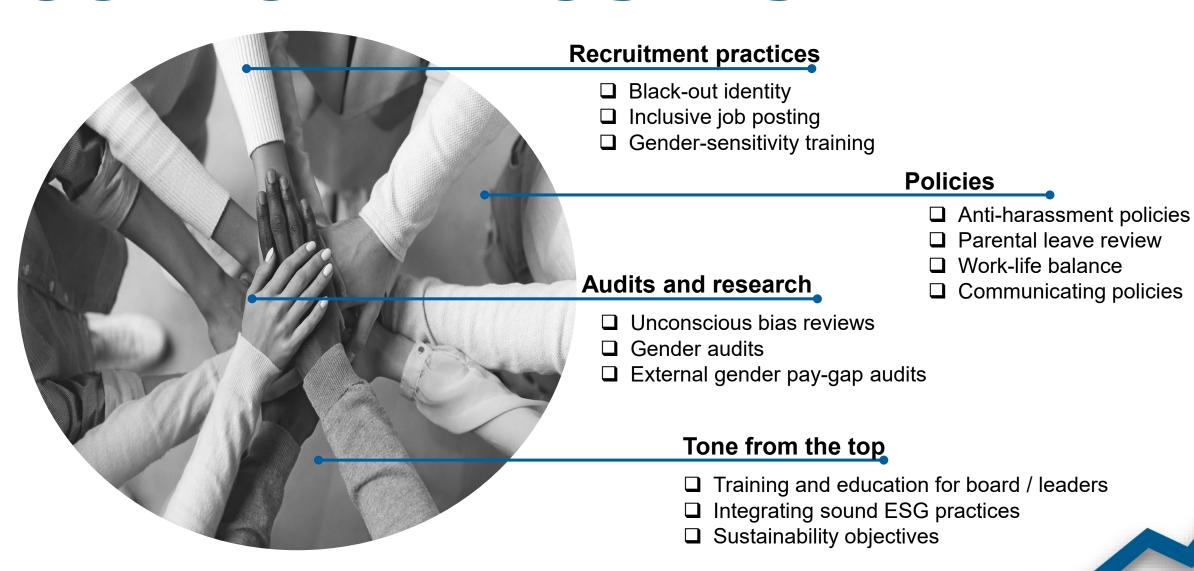

Both have 10% women in executive leadership

Both have 50% women and men in operational-level positions

Both have a new CEO who makes gender equality a priority



Sets a target of 40% women in leadership



CEO shares personal experience reaching the top





Peacock Pic.



#### CEO joins 30% club for public



Creates a task force to identify blocks



Initiates reverse mentorship program

# PRIORITIZING ROOT CAUSES





# Which strategies do you think will work best?



#### Less internal promotions



More external hires



More time needed to recruit new staff



Innovation stagnation

# OUTCOME OF PRIORITIZING TARGETS





More mothers remaining in the workforce

HR resources re-directed to training support



# OUTCOME OF PRIORITIZING ROOT CAUSES



### **CORPORATE CULTURE**



# ZOOM POLL

# Select the appropriate answer

The zoom poll should appear on your screen momentarily. If it does not appear, feel free to answer in the chat box or message the hosts directly.

### 2. How should your company improve its financial performance?

(more than one answer may be correct)

- Implementing policies that promote gender diversity
- II. Creating all-women boards
- III. Collecting gender disaggregated data
- IV. Only promoting women until you reach parity
- V. Setting gender-based targets

### ALIGN



GLOBAL

LOCAL

PEERS

Peer group practices – how to stay ahead

# Workplace

#### A Bank in Sweden -Gender Pay Gap

- Bank in Spain levelling the playing field
- Airline in LATAM increase women pilots



SECTOR AND INDUSTRY-SPECIFIC PRACTICES

# Marketplace

#### A Finan