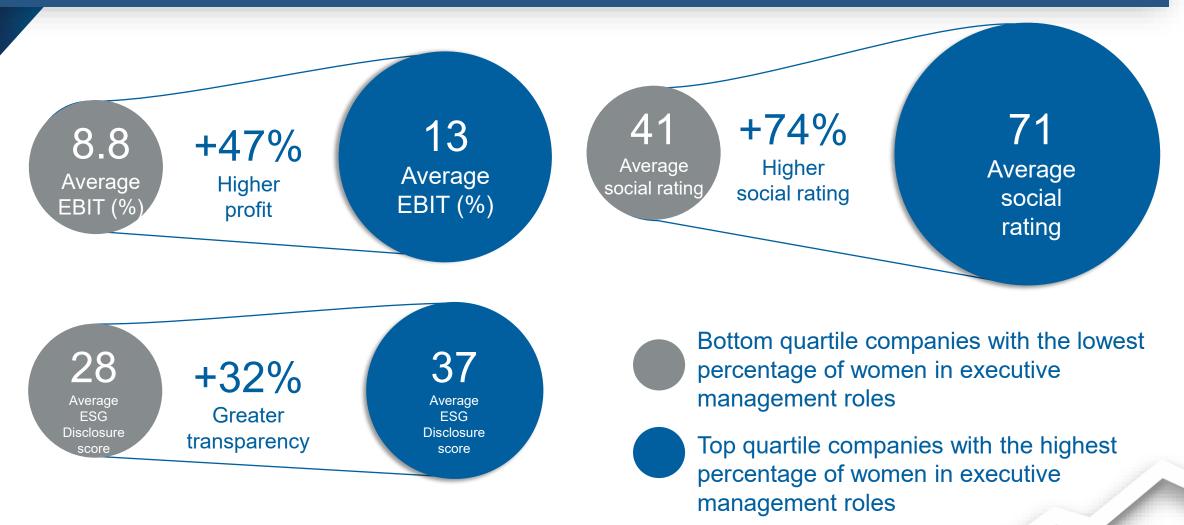

# BENEFITS OF EQUALITY

Benefit from higher profitability and financial performance

Make better decisions

Are more competitive and innovative

Have better attraction and retention of talent

Attract more funding