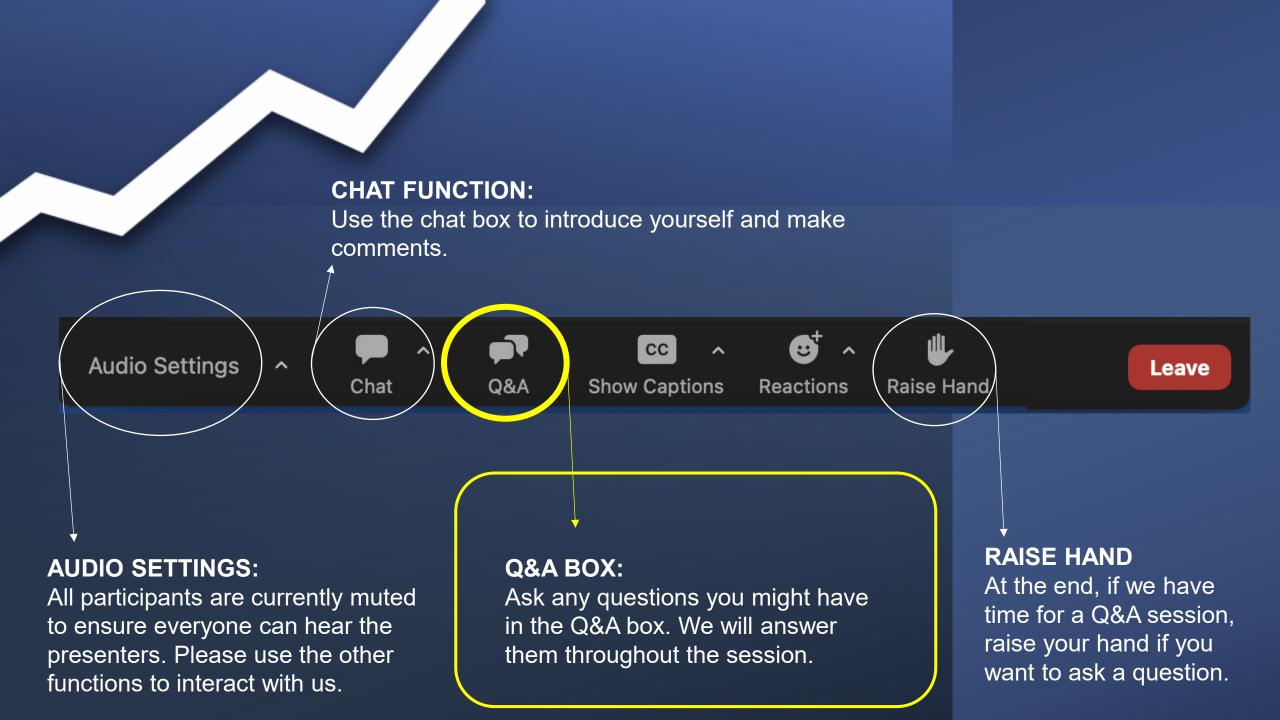

### HOUSEKEEPING

2-hour duration

Live Q&A throughout

Participation expected

Certificate requires survey