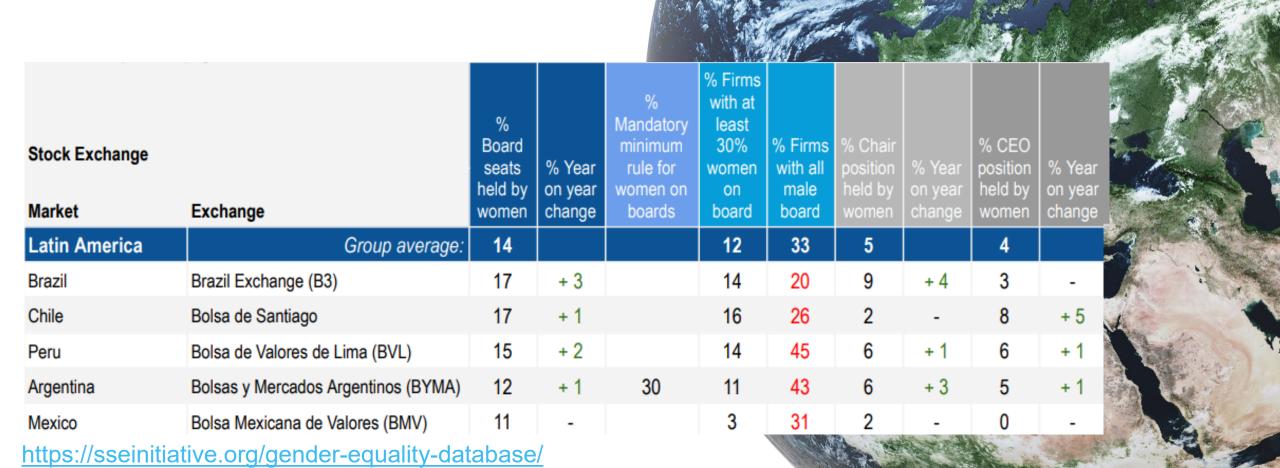

# REGIONAL OVERVIEW

| Region               | Markets                                               | % Board seats held by women | %<br>change<br>(YOY) | All male boards (%) | Female<br>board<br>chair<br>(%) | Female<br>CEOs<br>(%) |
|----------------------|-------------------------------------------------------|-----------------------------|----------------------|---------------------|---------------------------------|-----------------------|
| 1 Europe             | France, UK, Sweden, Germany, Switzerland              | 37                          | + 1                  | 2                   | 9                               | 7                     |
| 2 USCANZ             | Australia, USA (2 exchanges), Canada, New Zealand     | 34                          | + 2                  | 2                   | 11                              | 8                     |
| 3 Africa             | South Africa, Kenya, Nigeria, Morocco, Egypt          | 24                          | + 2                  | 12                  | 11                              | 10                    |
| 4 South-eastern Asia | Malaysia, Thailand, Philippines, Singapore, Indonesia | 21                          | +2                   | 16                  | 10                              | 8                     |
| 5 Eastern Asia       | China (3 exchanges), Japan, Korea                     | 15                          | =                    | 17                  | 3                               | 3                     |
| 6 Latin America      | Chile, Brazil, Peru, Mexico, Argentina                | 14                          | +1                   | 33                  | 5                               | 4                     |
| 7 Western Asia       | Türkiye, UAE, Kuwait, Saudi Arabia, Qatar             | 8                           | + 1                  | 59                  | 3                               | 3                     |