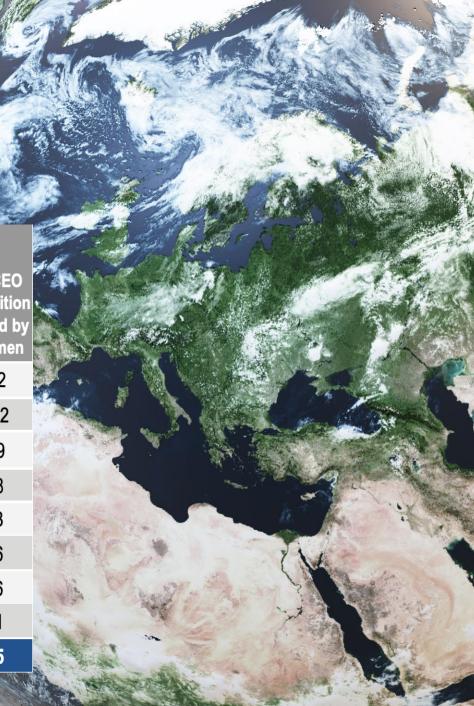

Figure 2. Ranking of G20 Stock Exchanges Based on the Gender Balance of Issuers' Boards. An analysis of the gender balance of corporate leadership of the top 100 issuers by market capitalization from each of the 22 exchanges in the G20.

For an action plan with key activities stock exchanges can do to advance gender equality, see the joint SSE-FC publication than each experience can advance consider equality.

|     | ck exchange<br>o 100 issuers by mai | rket capitalization)                                                  | %<br>Board<br>seats<br>held by | % Year | %<br>Mandatory<br>minimum<br>rule for<br>women on | % Firms with at least 30% women on | % Firms<br>with all<br>male | % Chair position held by | % Year | %CEO position held by | % Year |
|-----|-------------------------------------|-----------------------------------------------------------------------|--------------------------------|--------|---------------------------------------------------|------------------------------------|-----------------------------|--------------------------|--------|-----------------------|--------|
| Mai | rket                                | Exchange                                                              | women                          | change | boards                                            | board                              | board                       | women                    | change | women                 | change |
| 1   | France                              | Euronext Paris                                                        | 44                             | -1     | 40                                                | 98                                 | 1                           | 8                        | + 2    | 7                     | + 1    |
| 2   | United Kingdom                      | London Stock Exchange (LSE)                                           | 40                             | 1      |                                                   | 96                                 | 0                           | 14                       | + 0    | 9                     | + 2    |
| 3   | Italy                               | Borsa Italiana                                                        | 38                             | 2      | 40                                                | 79                                 | 4                           | 17                       | + 2    | 1                     | - 1    |
| 4   | Australia                           | Australian Securities Exchange (ASX)                                  | 37                             | 2      |                                                   | 74                                 | 0                           | 7                        | - 4    | 9                     | - 1    |
| 5   | Canada                              | Toronto Stock Exchange (TSX)                                          | 36                             | 3      |                                                   | 80                                 | 0                           | 11                       | -      | 4                     | - 1    |
| 6   | United States                       | New York Stock Exchange (NYSE)                                        | 36                             | 2      |                                                   | 78                                 | 0                           | 7                        | - 5    | 14                    | + 1    |
| 7   | Germany                             | Deutsche Börse                                                        | 35                             | 2      | 30                                                | 80                                 | 3                           | 6                        | + 1    | 4                     | + 1    |
| 8   | South Africa                        | Johannesburg Stock Exchange (JSE)                                     | 33                             | 1      |                                                   | 57                                 | 1                           | 18                       | + 3    | 11                    | + 3    |
| 9   | United States                       | Nasdaq                                                                | 32                             | 1      | *                                                 | 63                                 | 0                           | 11                       | + 8    | 6                     | -      |
|     | G20 AVERAGE                         |                                                                       | 23                             |        |                                                   | 39                                 | 17                          | 8                        |        | 5                     |        |
| 10  | India                               | National Stock Exchange of India (NSE)<br>Bombay Stock Exchange (BSE) | 19                             | 2      | *                                                 | 20                                 | 3                           | 7                        | + 1    | 7                     | + 1    |
| 11  | Japan                               | Japan Exchange Group (JPX)                                            | 19                             | 2      |                                                   | 9                                  | 3                           | 2                        | - 1    | 1                     | -      |
| 12  | Türkiye                             | Borsa Istanbul                                                        | 17                             | 1      |                                                   | 21                                 | 29                          | 8                        | + 5    | 3                     | + 1    |
| 13  | Brazil                              | Brazil Exchange (B3)                                                  | 17                             | 3      |                                                   | 14                                 | 20                          | 9                        | + 4    | 3                     | -      |
| 14  | China                               | Shenzhen Stock Exchange (SZSE)                                        | 17                             | -      |                                                   | 16                                 | 22                          | 6                        | -      | 7                     | + 1    |
| 15  | China                               | Stock Exchange of Hong Kong (HKEX)                                    | 15                             | 1      | *                                                 | 8                                  | 21                          | 3                        | - 3    | 5                     | -      |
| 16  | Korea (ROK)                         | Korea Exchange (KRX)                                                  | 14                             | 4      | *                                                 | 4                                  | 11                          | 2                        | + 1    | 2                     | -      |
| 17  | Russian Federation                  | Moscow Exchange (MOEX)                                                | 14                             | 1      |                                                   | 15                                 | 31                          | 7                        | + 3    | 8                     | + 6    |
| 18  | Indonesia                           | Indonesia Stock Exchange (IDX)                                        | 14                             | 1      |                                                   | 23                                 | 47                          | 18                       | + 5    | 9                     | + 3    |
| 19  | China                               | Shanghai Stock Exchange (SSE)                                         | 12                             | -      |                                                   | 9                                  | 30                          | 3                        | + 1    | 2                     | + 1    |
| 20  | Argentina                           | Bolsas y Mercados Argentinos (BYMA)                                   | 12                             | 1      | 30                                                | 11                                 | 43                          | 6                        | + 3    | 5                     | +1     |
| 21  | Mexico                              | Bolsa Mexicana de Valores (BMV)                                       | 11                             | -      |                                                   | 3                                  | 31                          | 2                        | -      | 0                     | -      |
| 22  | Saudi Arabia                        | Saudi Exchange                                                        | 3                              | -      |                                                   | 0                                  | 79                          | 3                        | + 1    | 1                     | -      |