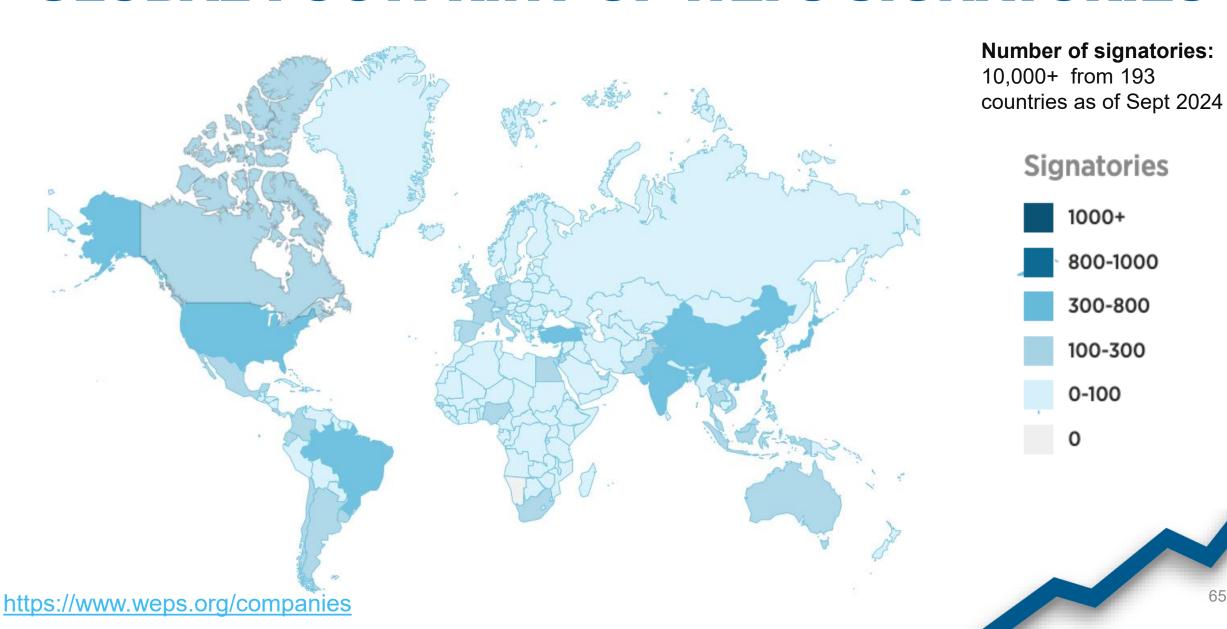

"These each larges have a mandatory minimum of 1 seamen on the board.

2

Sea Annex 3 of the SSE-IFC publication bloss auchanous can advance pender annually for the full fact of indicators

For more information, please visit: www.weps.org