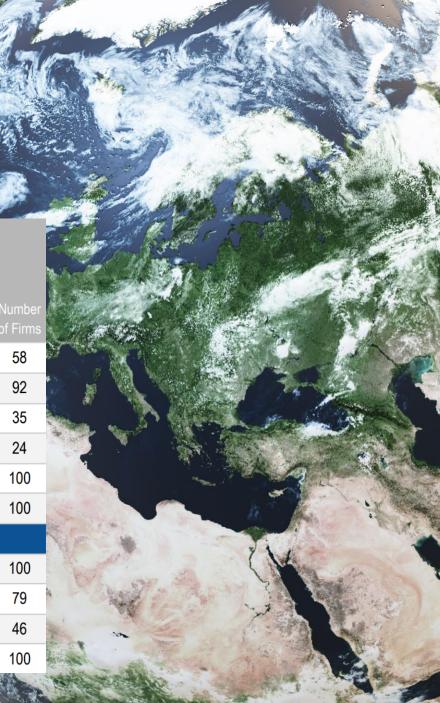

Figure 2. Ranking of G20 Stock Exchanges Based on the Gender Balance of Issuers' Boards. An analysis of the gender balance of corporate leadership of the top 100 issuers by market capitalization from each of the 22 exchanges in the G20.

| Stock exchange<br>(top 100 issuers by ma | riket capitalization)                                                 | Sound<br>seats<br>held by | To Year | Charitatory<br>motorwork<br>tolk loc | No. From the second sec | N Forms<br>with old<br>made |       |     | %ZEO<br>profice<br>reid by | State       |
|------------------------------------------|-----------------------------------------------------------------------|---------------------------|---------|--------------------------------------|--------------------------------------------------------------------------------------------------------------------------------------------------------------------------------------------------------------------------------------------------------------------------------------------------------------------------------------------------------------------------------------------------------------------------------------------------------------------------------------------------------------------------------------------------------------------------------------------------------------------------------------------------------------------------------------------------------------------------------------------------------------------------------------------------------------------------------------------------------------------------------------------------------------------------------------------------------------------------------------------------------------------------------------------------------------------------------------------------------------------------------------------------------------------------------------------------------------------------------------------------------------------------------------------------------------------------------------------------------------------------------------------------------------------------------------------------------------------------------------------------------------------------------------------------------------------------------------------------------------------------------------------------------------------------------------------------------------------------------------------------------------------------------------------------------------------------------------------------------------------------------------------------------------------------------------------------------------------------------------------------------------------------------------------------------------------------------------------------------------------------------|-----------------------------|-------|-----|----------------------------|-------------|
| Market                                   | Exchange                                                              | MOTION.                   | champs  | and the same of                      | -                                                                                                                                                                                                                                                                                                                                                                                                                                                                                                                                                                                                                                                                                                                                                                                                                                                                                                                                                                                                                                                                                                                                                                                                                                                                                                                                                                                                                                                                                                                                                                                                                                                                                                                                                                                                                                                                                                                                                                                                                                                                                                                              | house                       | beidg |     | Artista (                  | <b>Mari</b> |
| 1 France                                 | Euronext Paris                                                        | 44                        | -4      | 40                                   | 98                                                                                                                                                                                                                                                                                                                                                                                                                                                                                                                                                                                                                                                                                                                                                                                                                                                                                                                                                                                                                                                                                                                                                                                                                                                                                                                                                                                                                                                                                                                                                                                                                                                                                                                                                                                                                                                                                                                                                                                                                                                                                                                             | 1                           | 8     | +2  | 7                          | +1          |
| 2 United Kingdom                         | London Stock Exchange (LSE)                                           | 40                        | 1       |                                      | 96                                                                                                                                                                                                                                                                                                                                                                                                                                                                                                                                                                                                                                                                                                                                                                                                                                                                                                                                                                                                                                                                                                                                                                                                                                                                                                                                                                                                                                                                                                                                                                                                                                                                                                                                                                                                                                                                                                                                                                                                                                                                                                                             | 0                           | 14    | +0  | 9                          | +2          |
| 3 Itely                                  | Sons falore                                                           | 38                        | 2       | 40                                   | 79                                                                                                                                                                                                                                                                                                                                                                                                                                                                                                                                                                                                                                                                                                                                                                                                                                                                                                                                                                                                                                                                                                                                                                                                                                                                                                                                                                                                                                                                                                                                                                                                                                                                                                                                                                                                                                                                                                                                                                                                                                                                                                                             | 4                           | 17    | -2  | 1                          | -1          |
| 4 Australia                              | Australian Securities Exchange (ASX)                                  | 37                        | 2       |                                      | 74                                                                                                                                                                                                                                                                                                                                                                                                                                                                                                                                                                                                                                                                                                                                                                                                                                                                                                                                                                                                                                                                                                                                                                                                                                                                                                                                                                                                                                                                                                                                                                                                                                                                                                                                                                                                                                                                                                                                                                                                                                                                                                                             | 0                           | 7     | -4  | 9                          | -1          |
| 5 Carada                                 | Toronto Stock Exchange (TSX)                                          | 36                        | 3       |                                      | 80                                                                                                                                                                                                                                                                                                                                                                                                                                                                                                                                                                                                                                                                                                                                                                                                                                                                                                                                                                                                                                                                                                                                                                                                                                                                                                                                                                                                                                                                                                                                                                                                                                                                                                                                                                                                                                                                                                                                                                                                                                                                                                                             | 0                           | 11    |     | 4                          | -1          |
| 6 United States                          | New York Stock Exchange (NYSE)                                        | 36                        | 2       |                                      | 78                                                                                                                                                                                                                                                                                                                                                                                                                                                                                                                                                                                                                                                                                                                                                                                                                                                                                                                                                                                                                                                                                                                                                                                                                                                                                                                                                                                                                                                                                                                                                                                                                                                                                                                                                                                                                                                                                                                                                                                                                                                                                                                             | 0                           | 7     | -5  | 14                         | +1          |
| 7 Germany                                | Deutsche Börse                                                        | 35                        | 2       | 30                                   | 80                                                                                                                                                                                                                                                                                                                                                                                                                                                                                                                                                                                                                                                                                                                                                                                                                                                                                                                                                                                                                                                                                                                                                                                                                                                                                                                                                                                                                                                                                                                                                                                                                                                                                                                                                                                                                                                                                                                                                                                                                                                                                                                             | 3                           | 6     | + 1 | 4                          | -1          |
| 8 South Africa                           | Johannesburg Stock Exchange (JSE)                                     | 33                        | 1       |                                      | 57                                                                                                                                                                                                                                                                                                                                                                                                                                                                                                                                                                                                                                                                                                                                                                                                                                                                                                                                                                                                                                                                                                                                                                                                                                                                                                                                                                                                                                                                                                                                                                                                                                                                                                                                                                                                                                                                                                                                                                                                                                                                                                                             | 1                           | 18    | +3  | 11                         | +3          |
| 9 United States                          | Masteq                                                                | 32                        | .1      |                                      | 63                                                                                                                                                                                                                                                                                                                                                                                                                                                                                                                                                                                                                                                                                                                                                                                                                                                                                                                                                                                                                                                                                                                                                                                                                                                                                                                                                                                                                                                                                                                                                                                                                                                                                                                                                                                                                                                                                                                                                                                                                                                                                                                             | 0                           | 11    | + 8 | 6                          | 4           |
| G20 AVERAGE                              | The second second                                                     | 21                        |         |                                      | 39                                                                                                                                                                                                                                                                                                                                                                                                                                                                                                                                                                                                                                                                                                                                                                                                                                                                                                                                                                                                                                                                                                                                                                                                                                                                                                                                                                                                                                                                                                                                                                                                                                                                                                                                                                                                                                                                                                                                                                                                                                                                                                                             | 17                          | -1    |     | - 5                        |             |
| 10 India                                 | National Stock Exchange of India (NSE)<br>Bombay Stock Exchange (BSE) | 19                        | 2       | 9                                    | 20                                                                                                                                                                                                                                                                                                                                                                                                                                                                                                                                                                                                                                                                                                                                                                                                                                                                                                                                                                                                                                                                                                                                                                                                                                                                                                                                                                                                                                                                                                                                                                                                                                                                                                                                                                                                                                                                                                                                                                                                                                                                                                                             | 3                           | 7     | +1  | 7                          | +1          |
| 11 Japan                                 | Japan Exchange Group (JPX)                                            | 19                        | 2       |                                      | 9                                                                                                                                                                                                                                                                                                                                                                                                                                                                                                                                                                                                                                                                                                                                                                                                                                                                                                                                                                                                                                                                                                                                                                                                                                                                                                                                                                                                                                                                                                                                                                                                                                                                                                                                                                                                                                                                                                                                                                                                                                                                                                                              | 3                           | 2     | -1  | 1                          | 4           |
| 12 Türkiye                               | Borsa Istanbul                                                        | 17                        | 1       |                                      | 21                                                                                                                                                                                                                                                                                                                                                                                                                                                                                                                                                                                                                                                                                                                                                                                                                                                                                                                                                                                                                                                                                                                                                                                                                                                                                                                                                                                                                                                                                                                                                                                                                                                                                                                                                                                                                                                                                                                                                                                                                                                                                                                             | 29                          | 8     | +5  | 3                          | +1          |
| 13 Brazil                                | Brazil Exchange (B3)                                                  | 17                        | 3       |                                      | 14                                                                                                                                                                                                                                                                                                                                                                                                                                                                                                                                                                                                                                                                                                                                                                                                                                                                                                                                                                                                                                                                                                                                                                                                                                                                                                                                                                                                                                                                                                                                                                                                                                                                                                                                                                                                                                                                                                                                                                                                                                                                                                                             | 20                          | 9     | +4  | 3                          |             |
| 14 China                                 | Shenchen Stock Exchange (SZSE)                                        | 17                        | -       |                                      | 16                                                                                                                                                                                                                                                                                                                                                                                                                                                                                                                                                                                                                                                                                                                                                                                                                                                                                                                                                                                                                                                                                                                                                                                                                                                                                                                                                                                                                                                                                                                                                                                                                                                                                                                                                                                                                                                                                                                                                                                                                                                                                                                             | 22                          | 6     | +   | 7                          | +1          |
| 15 Chine                                 | Stock Exchange of Hung Kong (HKEX)                                    | 15                        | - 1     |                                      | 8                                                                                                                                                                                                                                                                                                                                                                                                                                                                                                                                                                                                                                                                                                                                                                                                                                                                                                                                                                                                                                                                                                                                                                                                                                                                                                                                                                                                                                                                                                                                                                                                                                                                                                                                                                                                                                                                                                                                                                                                                                                                                                                              | 21                          | 3     | +3  | 5                          |             |
| 16 Koma (ROK)                            | Korea Exchange (KRX)                                                  | 14                        | 4       | *                                    | 4                                                                                                                                                                                                                                                                                                                                                                                                                                                                                                                                                                                                                                                                                                                                                                                                                                                                                                                                                                                                                                                                                                                                                                                                                                                                                                                                                                                                                                                                                                                                                                                                                                                                                                                                                                                                                                                                                                                                                                                                                                                                                                                              | 11                          | 2     | +1  | 2                          | -           |
| 17 Russian Federation                    | Moscow Exchange (MOEX)                                                | 14                        | 1       |                                      | 15                                                                                                                                                                                                                                                                                                                                                                                                                                                                                                                                                                                                                                                                                                                                                                                                                                                                                                                                                                                                                                                                                                                                                                                                                                                                                                                                                                                                                                                                                                                                                                                                                                                                                                                                                                                                                                                                                                                                                                                                                                                                                                                             | 31                          | 7     | +1  | 8                          | = 6         |
| 18 Indonesia                             | Indonesia Stock Exchange (IDX)                                        | 14                        | 1       |                                      | 23                                                                                                                                                                                                                                                                                                                                                                                                                                                                                                                                                                                                                                                                                                                                                                                                                                                                                                                                                                                                                                                                                                                                                                                                                                                                                                                                                                                                                                                                                                                                                                                                                                                                                                                                                                                                                                                                                                                                                                                                                                                                                                                             | 47                          | 18    | +5  | 9                          | +3:         |
| 19 China                                 | Shanghai Stock Exchange (SSE)                                         | 12                        | -       |                                      | 9                                                                                                                                                                                                                                                                                                                                                                                                                                                                                                                                                                                                                                                                                                                                                                                                                                                                                                                                                                                                                                                                                                                                                                                                                                                                                                                                                                                                                                                                                                                                                                                                                                                                                                                                                                                                                                                                                                                                                                                                                                                                                                                              | 30                          | 3     | -1  | 2                          | +1          |
| 20 Argentine                             | Bolses y Mercados Argentinos (BYMA)                                   | 12                        | . 5     | 30                                   | 11                                                                                                                                                                                                                                                                                                                                                                                                                                                                                                                                                                                                                                                                                                                                                                                                                                                                                                                                                                                                                                                                                                                                                                                                                                                                                                                                                                                                                                                                                                                                                                                                                                                                                                                                                                                                                                                                                                                                                                                                                                                                                                                             | 43                          | 6     | + 3 | 5                          | +1          |
| 21 Mexico                                | Solsa Mexicana de Velores (SMV)                                       | 11                        | -       |                                      | 3                                                                                                                                                                                                                                                                                                                                                                                                                                                                                                                                                                                                                                                                                                                                                                                                                                                                                                                                                                                                                                                                                                                                                                                                                                                                                                                                                                                                                                                                                                                                                                                                                                                                                                                                                                                                                                                                                                                                                                                                                                                                                                                              | 31                          | 2     | +   | 0                          |             |
| 22 Saud Arabia                           | Saud Exchange                                                         | 3                         |         |                                      | 0                                                                                                                                                                                                                                                                                                                                                                                                                                                                                                                                                                                                                                                                                                                                                                                                                                                                                                                                                                                                                                                                                                                                                                                                                                                                                                                                                                                                                                                                                                                                                                                                                                                                                                                                                                                                                                                                                                                                                                                                                                                                                                                              | 79                          | 3     | +1  | 1                          |             |

Source: UN SSE, based on data from Bloomburg and companies' latest PY annual reports.

Ristex: An analysis of the gender balance of corporate leadership of the top 100 cassers by market capitalisation from each of the 22 each argue in the GSD. The analysis covers data on 2,179 firms in total; 100 per market except for Argentine (BYMA) with 79.

"These each larges have a mandatory minimum of 1 seamen on the board.

2

Sea Annex 3 of the SSE-IFC publication bloss auchanous can advance pender annually for the full fact of indicators

For more information, please visit: www.weps.org